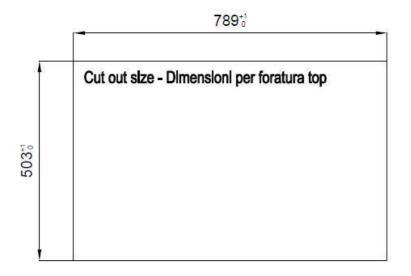

#### **DETAILS**

| Edge/Installation Type | Flush-mount   Top-mount                                         |
|------------------------|-----------------------------------------------------------------|
| Finish                 | Foster brushed                                                  |
| Material               | AISI 304 stainless steel                                        |
| Texture                | Brushed in line                                                 |
| Base                   | 80 cm                                                           |
| Dimensions             | 806x520 mm                                                      |
| Standard fittings      | Fixing hooks, gasket, drain, overflow and siphon, boxed packing |
| Mixer holes            | 2 standard holes - 3rd hole on request                          |
| Built-in hole          | View technical data sheet                                       |
|                        |                                                                 |

| Drainer         | No                                        |
|-----------------|-------------------------------------------|
| Width           | 81 cm                                     |
| Bowl dimension  | 750x374mm                                 |
| Number of bowls | 1 bowl                                    |
| Waste fitting   | Drain with automatic control SPACE (PUSH) |

#### **TECHNICAL DATA**