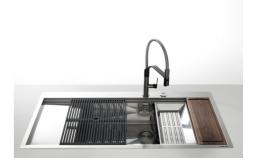

lano sink has an ingenious design that makes it simple to use a large set of optional accessories. On the topmost supporting step, the innovative Black grids slide, creating a large and practical surface to rinse food and crockery. The second step is meant to support and allow the sliding of a complete combination of accessories, which make some operations practical and safe: rinse, drain, slice, grate everything can be done inside the sink. The third supporting step is on the bottom of the bowl. On this step one can rest the Black grids, making it possible to rinse foodstuffs without their coming in contact with the bottom of the sink, which may be dirty. |

#### **TECHNICAL DATA**

# Foster ==





# Foster ==

## Lavello MILANELLO cod. 1034/05\*



FΤ



**FTS** 

#### **GALLERY**









### **EQUIPMENT**



A100 E02



# Foster ==

#### **OPTIONAL ACCESSORIES**



**CUVETTE PERFOREE INOX** 

A154 F00
\* only in combination with the accessory
A644 F04



CUVETTE PERFOREE POUR EVIERS RIVA

A156 F00



## GRILLE POR.ASSIETTES INOX mm214x379

A100 C03

\* only in combination with the accessory A644 A01



GRILLE PORTE-ASSIETTES INOX 25x35

A100 A54

\* only in combination with the accessory A644 F04



PLANCHE DE DECOUPE DOUBLE HDPE

A644 A01



PLANCHE DE DECOUPE DOUBLE IROKO

A644 F04



PLANCHE DE DECOUPE HDPE 27x42 CM

A657 F01



**CUVETTE INOX PERFOREE** 

A151 F00

\* only in combination with the accessory A644 A01



## KIT RÂPES ET PLANCHE DE DECOUPE HDPE

A159 A01

\* only in combination with the accessory A644 A01



#### **RECOMMENDED PAIRINGS**



MILANO 3 BR