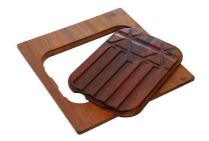

A644 A01

PLANCHE DE DECOUPE DOUBLE IROKO

A644 F04

PLANCHE DE DECOUPE HDPE 27x42 CM

A657 F01

**CUVETTE INOX PERFOREE** 

A151 F00

\* only in combination with the accessory A644 A01

## KIT RÂPES ET PLANCHE DE DECOUPE HDPE

A159 A01

\* only in combination with the accessory A644 A01