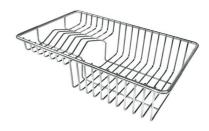

### **EQUIPMENT**

2 x Black grid Milanello 8100 602 1 x Space Push automatic waste fitting 8407 116

| High thickness                      | 1mm thick steel. A significant thickness, which guarantees the maximum sturdiness and durability.                                                                                                                                                                                                                                                                                                                                                                                                                                                                                                                                                                                                     |
|-------------------------------------|-------------------------------------------------------------------------------------------------------------------------------------------------------------------------------------------------------------------------------------------------------------------------------------------------------------------------------------------------------------------------------------------------------------------------------------------------------------------------------------------------------------------------------------------------------------------------------------------------------------------------------------------------------------------------------------------------------|
| Perimetral overflow                 | The overflow is always a security on the Foster sinks that prevents the overflow of water in case of oversights. The perimeter drain solution improves aesthetics thanks to its square and essential shape.                                                                                                                                                                                                                                                                                                                                                                                                                                                                                           |
| Save space system                   | Drain and siphon are designed to leave as much space as possible in the under-sink area, more and more useful today for theseparate waste collection systems.                                                                                                                                                                                                                                                                                                                                                                                                                                                                                                                                         |
| Space waste fitting                 | The elegant SPACE steel cap closes the drain and leaves no visible residues collected in the basket below. Space also has a small footprint and allows the optimal use of the under-sink compartment.                                                                                                                                                                                                                                                                                                                                                                                                                                                                                                 |
| Triple recess - sliding accessories | The Foster Milano sink has an ingenious design that makes it simple to use a large set of optional accessories. On the topmost supporting step, the innovative Black grids slide, creating a large and practical surface to rinse food and crockery. The second step is meant to support and allow the sliding of a complete combination of accessories, which make some operations practical and safe: rinse, drain, slice, grate everything can be done inside the sink. The third supporting step is on the bottom of the bowl. On this step one can rest the Black grids, making it possible to rinse foodstuffs without their coming in contact with the bottom of the sink, which may be dirty. |