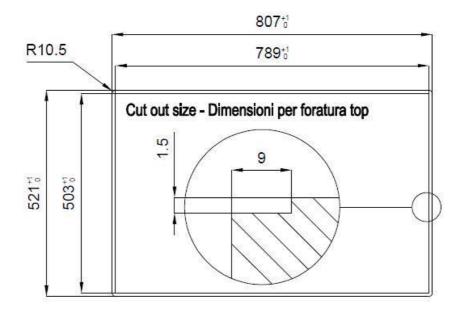

#### **DETAILS**

| Edge/Installation Type | Flush-mount   Top-mount                                         |
|------------------------|-----------------------------------------------------------------|
| Finish                 | Foster brushed                                                  |
| Material               | AISI 304 stainless steel                                        |
| Texture                | Brushed in line                                                 |
| Base                   | 80 cm                                                           |
| Dimensions             | 806x520 mm                                                      |
| Standard fittings      | Fixing hooks, gasket, drain, overflow and siphon, boxed packing |
| Mixer holes            | 2 standard holes - 3rd hole on request                          |
| Built-in hole          | View technical data sheet                                       |
|                        |                                                                 |