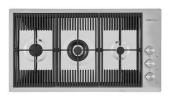

LLERY**









### **EQUIPMENT**



A100 E02



# Foster ==

#### **OPTIONAL ACCESSORIES**



**CUVETTE PERFOREE INOX** 

A154 F00
\* only in combination with the accessory
A644 F04



CUVETTE PERFOREE POUR EVIERS RIVA

A156 F00



## GRILLE POR.ASSIETTES INOX mm214x379

A100 C03

\* only in combination with the accessory A644 A01



GRILLE PORTE-ASSIETTES INOX 25x35

A100 A54

\* only in combination with the accessory A644 F04



PLANCHE DE DECOUPE DOUBLE HDPE

A644 A01



PLANCHE DE DECOUPE DOUBLE IROKO

A644 F04



PLANCHE DE DECOUPE HDPE 27x42 CM

A657 F01



**CUVETTE INOX PERFOREE** 

A151 F00

\* only in combination with the accessory A644 A01



## KIT RÂPES ET PLANCHE DE DECOUPE HDPE

A159 A01

\* only in combination with the accessory A644 A01



#### **RECOMMENDED PAIRINGS**



MILANO 3 BRULEURS G680 F00



**POLO** R525 A00