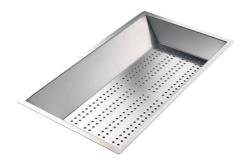

#### **OPTIONAL ACCESSORIES**

**CUVETTE PERFOREE INOX** 

A154 F00
\* only in combination with the accessory
A644 F04

CUVETTE PERFOREE POUR EVIERS RIVA

A156 F00