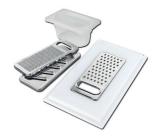

## KIT RÂPES ET PLANCHE DE DECOUPE HDPE

A159 A01

\* only in combination with the accessory A644 A01