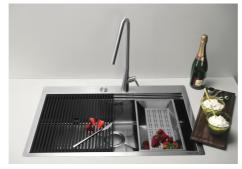

Milano sink has an ingenious design that makes it simple to use a large set of optional accessories. On the topmost supporting step, the innovative Black grids slide, creating a large and practical surface to rinse food and crockery. The second step is meant to support and allow the sliding of a complete combination of accessories, which make some operations practical and safe: rinse, drain, slice, grate everything can be done inside the sink. The third supporting step is on the bottom of the bowl. On this step one can rest the Black grids, making it possible to rinse foodstuffs without their coming in contact with the bottom of the sink, which may be dirty. |

#### **TECHNICAL DATA**

# Foster ==





# Foster ==

## Lavello MILANELLO cod. 1034/05\*



FΤ



**FTS** 

#### **GALLERY**









### **EQUIPMENT**



A100 E02



# Foster ==

#### **OPTIONAL ACCESSORIES**



**CUVETTE PERFOREE INOX** 

A154 F00
\* only in combination with the accessory
A644 F04



CUVETTE PERFOREE POUR EVIERS RIVA

A156 F00



## GRILLE POR.ASSIETTES INOX mm214x379

A100 C03

\* only in combination with the accessory A644 A01



GRILLE PORTE-ASSIETTES INOX 25x35

A100 A54

\* only in combination with the accessory A644 F04



PLANCHE DE DECOUPE DOUBLE HDPE

A644 A01



PLANCHE DE DECOUPE DOUBLE IROKO

A644 F04



PLANCHE DE DECOUPE HDPE 27x42 CM

A657 F01



**CUVETTE INOX PERFOREE** 

A151 F00

\* only in combination with the accessory A644 A01



## KIT RÂPES ET PLANCHE DE DECOUPE HDPE

A159 A01

\* only in combination with the accessory A644 A01



#### **RECOMMENDED PAIRINGS**



MILANO 3