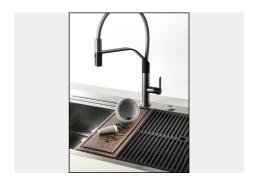

r Milano sink has an ingenious design that makes it simple to use a large set of optional accessories. On the topmost supporting step, the innovative Black grids slide, creating a large and practical surface to rinse food and crockery. The second step is meant to support and allow the sliding of a complete combination of accessories, which make some operations practical and safe: rinse, drain, slice, grate everything can be done inside the sink. The third supporting step is on the bottom of the bowl. On this step one can rest the Black grids, making it possible to rinse foodstuffs without their coming in contact with the bottom of the sink, which may be dirty. |

#### **TECHNICAL DATA**

# Foster ==





# Foster ==

## Lavello MILANELLO cod. 1034/05\*



FΤ



**FTS** 

#### **GALLERY**









### **EQUIPMENT**



A100 E02



# Foster ==

#### **OPTIONAL ACCESSORIES**



**CUVETTE PERFOREE INOX** 

A154 F00
\* only in combination with the accessory
A644 F04



CUVETTE PERFOREE POUR EVIERS RIVA

A156 F00



## GRILLE POR.ASSIETTES INOX mm214x379

A100 C03

\* only in combination with the accessory A644 A01



GRILLE PORTE-ASSIETTES INOX 25x35

A100 A54

\* only in combination with the accessory A644 F04



PLANCHE DE DECOUPE DOUBLE HDPE

A644 A01



PLANCHE DE DECOUPE DOUBLE IROKO

A644 F04



PLANCHE DE DECOUPE HDPE 27x42 CM

A657 F01



**CUVETTE INOX PERFOREE** 

A151 F00

\* only in combination with the accessory A644 A01



## KIT RÂPES ET PLANCHE DE DECOUPE HDPE

A159 A01

\* only in combination with the accessory A644 A01



#### **RECOMMENDED PAIRINGS**



MILANO