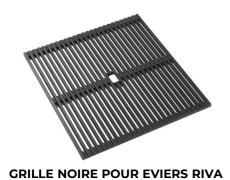

### **EQUIPMENT**

2 x Black grid Milanello 8100 602 1 x Space Push automatic waste fitting 8407 116