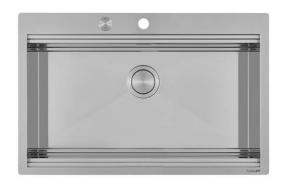

### **RIVA 750**

Kitchen Sinks

Code: N034 F50

RIVA WORKSTATION 806x520 FM 1 BOWL

#### **DETAILS**

| Edge/Installation Type | Flush-mount   Top-mount                                         |
|------------------------|-----------------------------------------------------------------|
| Finish                 | Foster brushed                                                  |
| Material               | AISI 304 stainless steel                                        |
| Texture                | Brushed in line                                                 |
| Base                   | 80 cm                                                           |
| Dimensions             | 806x520 mm                                                      |
| Standard fittings      | Fixing hooks, gasket, drain, overflow and siphon, boxed packing |
| Mixer holes            | 2 standard holes - 3rd hole on request                          |
| Built-in hole          | View technical data sheet                                       |
|                        |                                                                 |

| Drainer         | No                                        |
|-----------------|-------------------------------------------|
| Width           | 81 cm                                     |
| Bowl dimension  | 750x374mm                                 |
| Number of bowls | 1 bowl                                    |
| Waste fitting   | Drain with automatic control SPACE (PUSH) |