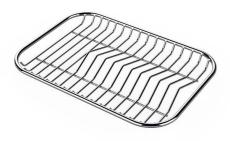

ssories, which make some operations practical and safe: rinse, drain, slice, grate everything can be done inside the sink. The third supporting step is on the bottom of the bowl. On this step one can rest the Black grids, making it possible to rinse foodstuffs without their coming in contact with the bottom of the sink, which may be dirty. |

#### **TECHNICAL DATA**

# Foster ==





# Foster ==

## Lavello MILANELLO cod. 1034/05\*



FΤ



**FTS** 

#### **GALLERY**









### **EQUIPMENT**



A100 E02



# Foster ==

#### **OPTIONAL ACCESSORIES**



**CUVETTE PERFOREE INOX** 

A154 F00
\* only in combination with the accessory
A644 F04



CUVETTE PERFOREE POUR EVIERS RIVA

A156 F00



## GRILLE POR.ASSIETTES INOX mm214x379

A100 C03

\* only in combination with the accessory A644 A01



GRILLE PORTE-ASSIETTES INOX 25x35

A100 A54

\* only in combination with the accessory A644 F04



PLANCHE DE DECOUPE DOUBLE HDPE

A644 A01



PLANCHE DE DECOUPE DOUBLE IROKO

A644 F04



PLANCHE DE DECOUPE HDPE 27x42 CM

A657 F01



**CUVETTE INOX PERFOREE** 

A151 F00

\* only in combination with the accessory A644 A01



## KIT RÂPES ET PLANCHE DE DECOUPE HDPE

A159 A01

\* only in combination with the accessory A644 A01



#### **RECOMMENDED PAIRINGS**



MILANO 3 BRULEURS G680 F00



**POLO** R525 A00