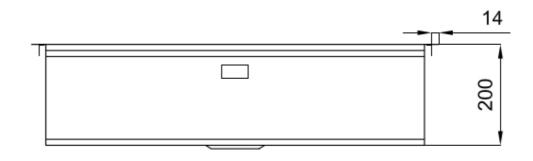

#### **DETAILS**

| Edge/Installation Type | Flush-mount   Top-mount                                         |
|------------------------|-----------------------------------------------------------------|
| Finish                 | Foster brushed                                                  |
| Material               | AISI 304 stainless steel                                        |
| Texture                | Brushed in line                                                 |
| Base                   | 80 cm                                                           |
| Dimensions             | 806x520 mm                                                      |
| Standard fittings      | Fixing hooks, gasket, drain, overflow and siphon, boxed packing |
| Mixer holes            | 2 standard holes - 3rd hole on request                          |
| Built-in hole          | View technical data sheet                                       |
|                        |                                                                 |