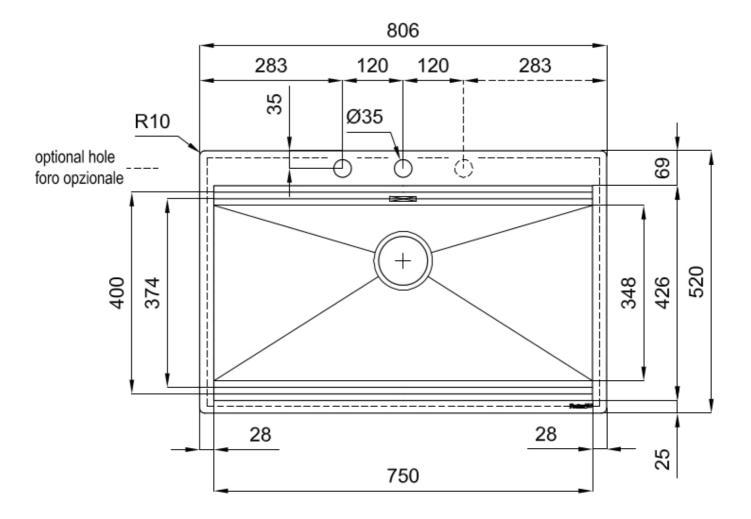

#### **DETAILS**

| Edge/Installation Type | Flush-mount   Top-mount                                         |
|------------------------|-----------------------------------------------------------------|
| Finish                 | Foster brushed                                                  |
| Material               | AISI 304 stainless steel                                        |
| Texture                | Brushed in line                                                 |
| Base                   | 80 cm                                                           |
| Dimensions             | 806x520 mm                                                      |
| Standard fittings      | Fixing hooks, gasket, drain, overflow and siphon, boxed packing |
| Mixer holes            | 2 standard holes - 3rd hole on request                          |
| Built-in hole          | View technical data sheet                                       |
|                        |                                                                 |

| Drainer         | No                                        |
|-----------------|-------------------------------------------|
| Width           | 81 cm                                     |
| Bowl dimension  | 750x374mm                                 |
| Number of bowls | 1 bowl                                    |
| Waste fitting   | Drain with automatic control SPACE (PUSH) |