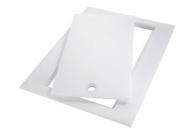

## GRILLE POR.ASSIETTES INOX mm214x379

A100 C03

\* only in combination with the accessory A644 A01

GRILLE PORTE-ASSIETTES INOX 25x35

A100 A54

\* only in combination with the accessory A644 F04

PLANCHE DE DECOUPE DOUBLE HDPE

A644 A01

PLANCHE DE DECOUPE DOUBLE IROKO

A644 F04

PLANCHE DE DECOUPE HDPE 27x42 CM

A657 F01

**CUVETTE INOX PERFOREE** 

A151 F00

\* only in combination with the accessory A644 A01