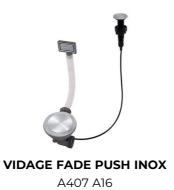

### **EQUIPMENT**

2 x Black grid Milanello 8100 602 1 x Space Push automatic waste fitting 8407 116