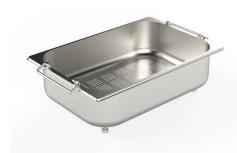

#### **OPTIONAL ACCESSORIES**

**CUVETTE PERFOREE INOX** 

A154 F00
\* only in combination with the accessory
A644 F04

CUVETTE PERFOREE POUR EVIERS RIVA

A156 F00

A644 A01

PLANCHE DE DECOUPE DOUBLE IROKO

A644 F04

PLANCHE DE DECOUPE HDPE 27x42 CM

A657 F01

**CUVETTE INOX PERFOREE** 

A151 F00

\* only in combination with the accessory A644 A01