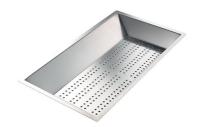

#### **OPTIONAL ACCESSORIES**

**CUVETTE PERFOREE INOX** 

A154 F00
\* only in combination with the accessory
A644 F04

CUVETTE PERFOREE POUR EVIERS RIVA

A156 F00